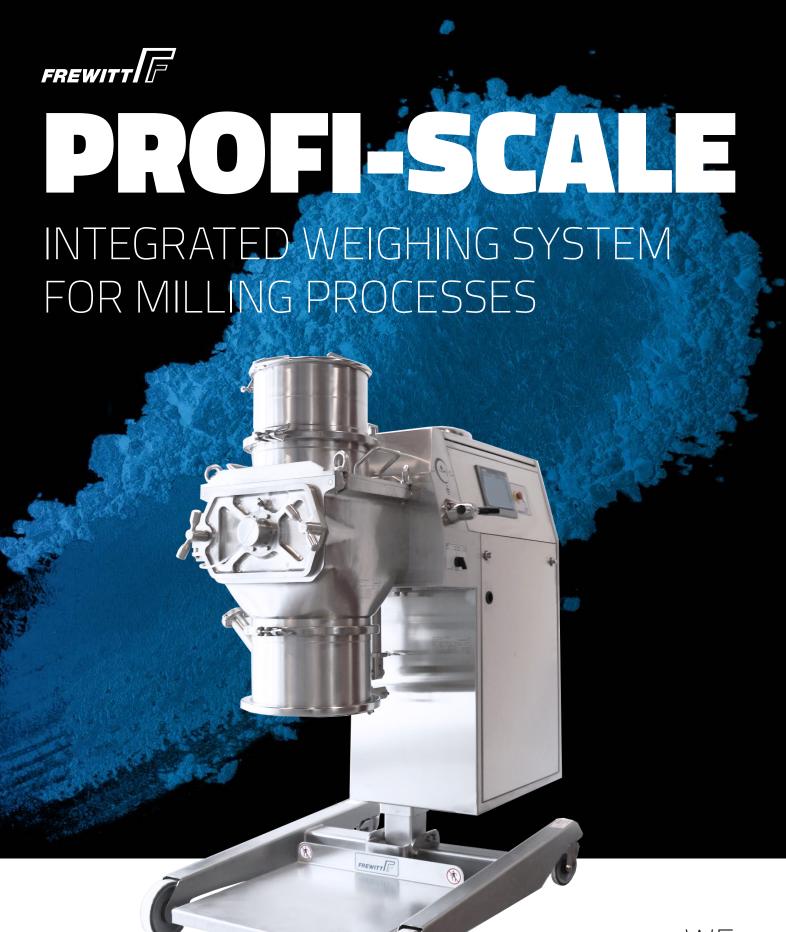

# PROFI-SCALE

An economical and practical weighing solution, specially adapted to the constraints of pharmaceutical milling processes. Frewitt's integrated weighing system is specially designed for use with machines in the FlexMill-Prod range.

The scale is ideally placed in relation to the milling heads and does not require ground tethering. It is fixed securely to the base so that the machine can be moved at any time. Due to the ingenious fixing system with a weight of only 20 kg, the scale can be dismantled and removed within a few seconds; only a mounting clamp remains on the base.

The scale is available in two variations: one for short-arm machines and one for long-arm machines. The container for the ground product (bag or drum) is simply placed on the measuring plate and grinding can commence manually or with advanced dosing functions as well as automatic detection of production disturbances (jamming, low input levels etc.).

The ultra-compact design of the scale requires a platform height of only 118 mm from the floor. A version with the same platform height as an EURO pallet is also available as an optional extra.