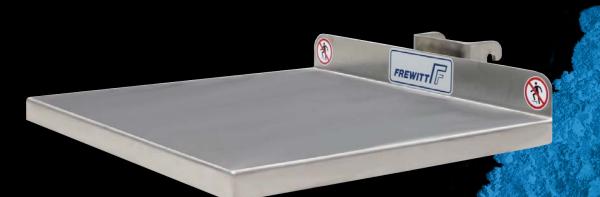

# PROFI-SCALE

An economical and practical weighing solution, specially adapted to the constraints of pharmaceutical milling processes. Frewitt's integrated weighing system is specially designed for use with machines in the FlexMill-Prod range.

The scale is ideally placed in relation to the milling heads and does not require ground tethering. It is fixed securely to the base so that the machine can be moved at any time. Due to the ingenious fixing system with a weight of only 20 kg, the scale can be dismantled and removed within a few seconds; only a mounting clamp remains on the base.

The scale is available in two variations: one for short-arm machines and one for long-arm machines. The container for the ground product (bag or drum) is simply placed on the measuring plate and grinding can commence manually or with advanced dosing functions as well as automatic detection of production disturbances (jamming, low input levels etc.).

The ultra-compact design of the scale requires a platform height of only 118 mm from the floor. A version with the same platform height as an EURO pallet is also available as an optional extra.

# **Dimensions & weight**

Plate length 550 mm Plate width 600 mm Plate height (from floor) 118 mm 20 kg Weight