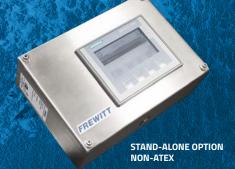

#### **CAPACITY**

- The nominal load capacity is 130 kg, which allows for large production batches of up to 200 liters with flow monitoring
- The scale is designed for use in hazardous zones ATFX 1/21
- The weight measurement is transmitted automatically to the machine controller and the value is used for advanced process control functions such as dosage or the detection of process disruptions
- As an optional extra, the scale is available in a "stand-alone" version with a built-in control screen
- This scale can be offered on new machines, but can also be retrofitted onto existing products in the FlexMill-Prod range

#### **Optional**

Stand-alone version with display

Extension for long arm machines

OIML approval

Adapted height for EURO pallets

Special bracket for fixing scale onto any other equipment available upon request