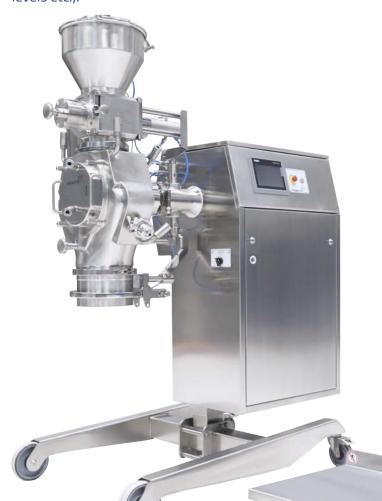

The scale is available in two variations: one for short-arm machines and one for long-arm machines. The container for the ground product (bag or drum) is simply placed on the measuring plate and grinding can commence manually or with advanced dosing functions as well as automatic detection of production disturbances (jamming, low input levels etc.).

The ultra-compact design of the scale requires a platform height of only 118 mm from the floor. A version with the same platform height as an EURO pallet is also available as an optional extra.

# **Dimensions & weight**

Plate length 550 mm Plate width 600 mm Plate height (from floor) 118 mm 20 kg Weight