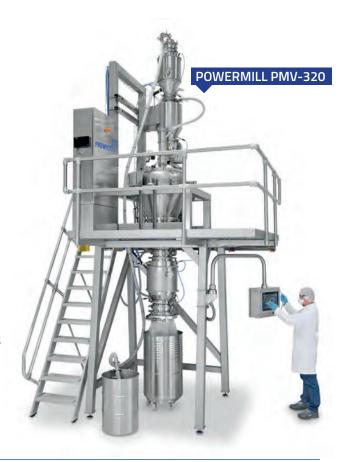

#### **MICRONIZATION**

The PMV-320 Pin Mill enables users to achieve unprecedented performance while removing all risks encountered during milling. Frewitt proposes a new Gold-Standard in terms of safety for the user: low stable process temperature preserving API properties, consistent PSD and the elimination of noise and explosion risk in the smallest possible footprint.