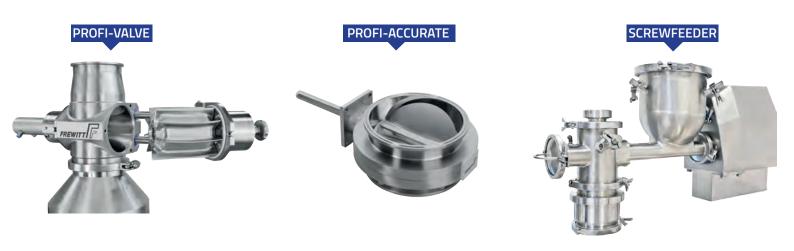

#### **DOSING**

Our dosing equipment ensures that your product is incorporated into your process in the correct proportions.

#### **CHARGE, DISCHARGE & CONVEYING**

Frewitt can deliver a complete system with motorized roll conveyor with the integration of a contained discharge cone valve. Full automation of the system can be handled by our technical experts.