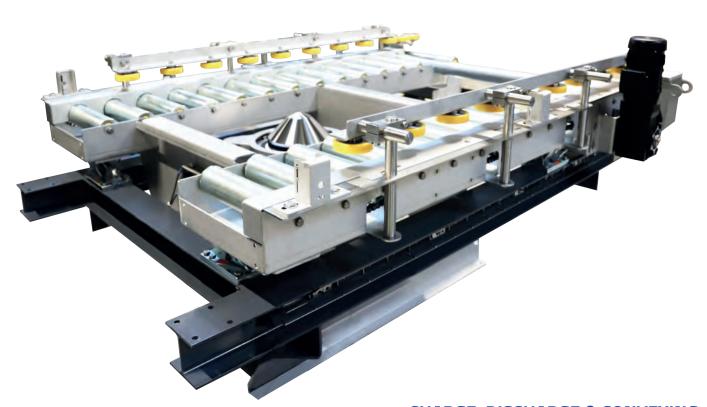

#### **CHARGE, DISCHARGE & CONVEYING**

Frewitt can deliver a complete system with motorized roll conveyor with the integration of a contained discharge cone valve. Full automation of the system can be handled by our technical experts.