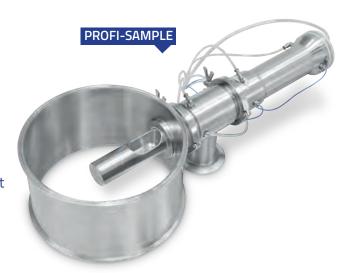

#### **SAMPLING**

The ProFi-Sample is an innovative sampling device. Its design and development is based on decades of Frewitt know-how. The sampling device is also suitable for operation in a vacuum environment. In addition, the ProFi-Sample's innovative design allows for complete inertization if required. A notable improvement that Frewitt offers over its competitors is the addition of a hammer dispositive integrated into the spoon, ensuring all of the product always falls off of the spoon even if it is soft or elastic.

The ProFi-Sample is available in ATEX 1GD version.