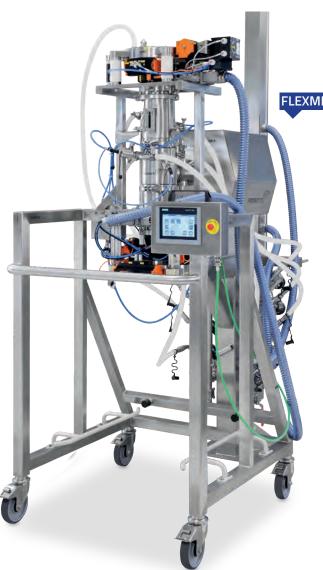

#### HANDLING WITH IBC

Frewitt provides complete installations including lifter and IBC. We adapt to any customer's physical plant while keeping performance at the forefront of our priorities.

FLEXMILL CW-150 WITH COOLING MODULE