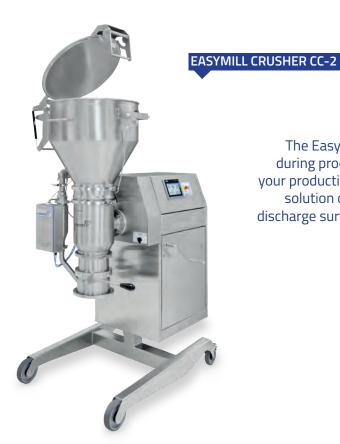

#### **CRUSHING**

The EasyMill Crusher CC-2 is a solution provider for line blockages during production due to hard, large blocks. Guaranteed to optimize your production time and increase the quality of grinding, it is a unique solution on the market with a crushing zone that covers the entire discharge surface. It is available as a module or a stand-alone machine and is compatible with all Frewitt machines.