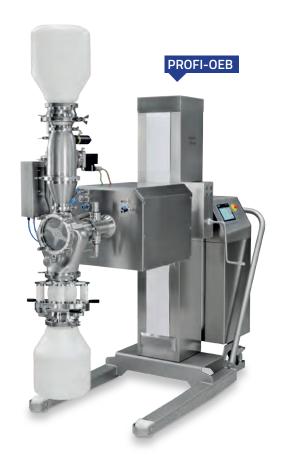

#### **PROFI-OEB**

For high containment powder handling, dosing and milling.
Frewitt offers cone valve solutions for charging and discharging products into IBCs or other equipment while maintaining containment.