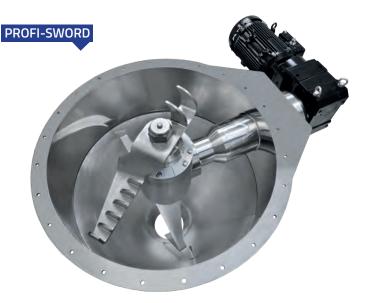

#### **TANK EXTRACTION**

The ProFi-Sword can be used to discharge powder and solids from a silo or large tank in order to achieve the desired flow behavior.