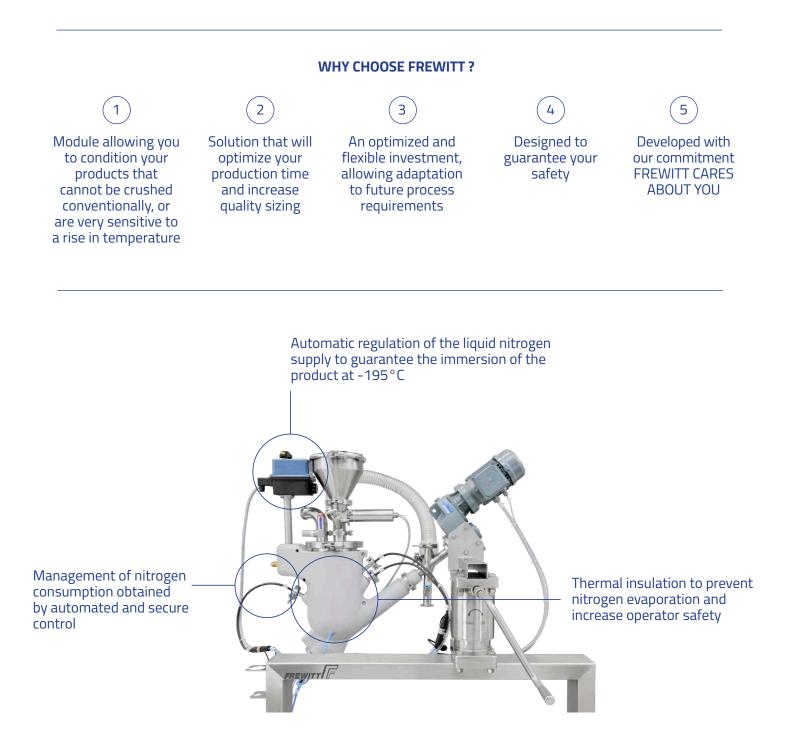

Listening to its market, Frewitt has developed a system that allows materials to be cooled down to their point of friability in order to facilitate mechanical reduction, our CRYO-FEEDER CF-25 cryogenic module.

By embrittlement, cryo-milling allows users to reduce polymer-type products to powder and limits the phenomenon of degradation, which preserves the quality of the milled product.

This module can be used with the entire range of Frewitt machines.

#### **EXECUTIONS**

Standard 

Mobile stand

Disconnection module +/-20 mm

Management by HMI

Automatic LN2 control

Polymer thermal insúlation

#### Optional

Double-walled stainless steel thermal superinsulation