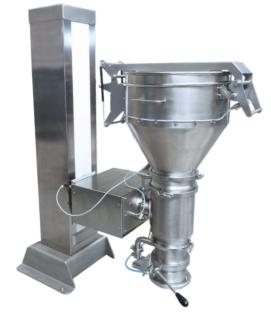

#### Module

- Unique solution on the market with crushing zone covering the entire discharge surface
- Simplified disassembly, assembly and cleaning
- Compact assembly for easy in-line integration
- Module or complete machine
- Possibility to mill with a high throughput
- Compatible with all Frewitt machines
- Integrated system to avoid product bridging
- High-tech process bearing
- Fixation of the module either directly by the frame or supported by the motor

#### Standard

GMP Sealed process Speed control

High throughput

Integrated bridge-breaker