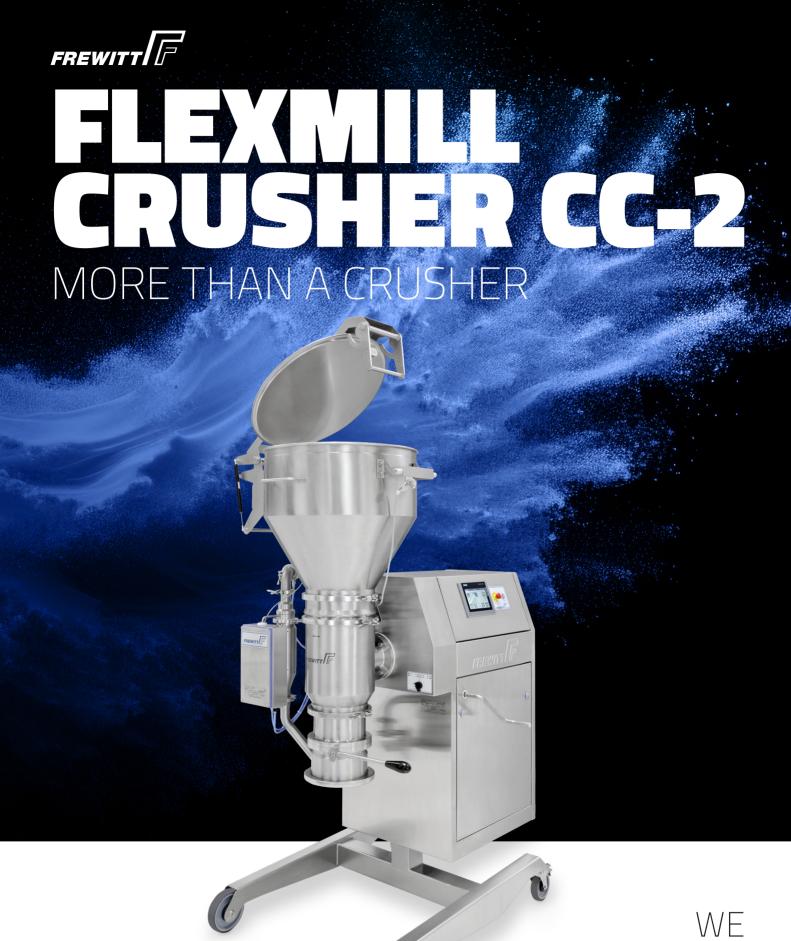

#### Module

- Unique solution on the market with crushing zone covering the entire discharge surface
- Simplified disassembly, assembly and cleaning
- Compact assembly for easy in-line integration
- Module or complete machine
- Possibility to mill with a high throughput
- Compatible with all Frewitt machines
- Integrated system to avoid product bridging
- High-tech process bearing
- Fixation of the module either directly by the frame or supported by the motor

#### **Dimensions & weight**

| Module |        | Machine |         |
|--------|--------|---------|---------|
| Length | 710 mm | Length  | 1400 mm |
| Width  | 420 mm | Width   | 870 mm  |
| Height | 440 mm | Height  | 1900 mm |
| Weight | 110 kg | Weight  | 280 kg  |