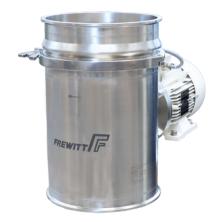

# FLEXMILL CRUSHER CC-2

Over the years, Frewitt has proven itself as the market leader in the field of powder milling machines. In its factories, Frewitt develops and produces high-quality mills.

Frewitt is the ideal and most qualified partner for your solutions, our broad spectrum of competence will cover all your needs.

#### Module

- Unique solution on the market with crushing zone covering the entire discharge surface
- Simplified disassembly, assembly and cleaning
- Compact assembly for easy in-line integration
- Module or complete machine
- Possibility to mill with a high throughput
- Compatible with all Frewitt machines
- Integrated system to avoid product bridging
- High-tech process bearing
- Fixation of the module either directly by the frame or supported by the motor

#### **Dimensions & weight**

| Module |        | Machine |         |
|--------|--------|---------|---------|
| Length | 710 mm | Length  | 1400 mm |
| Width  | 420 mm | Width   | 870 mm  |
| Height | 440 mm | Height  | 1900 mm |
| Weight | 110 kg | Weight  | 280 kg  |